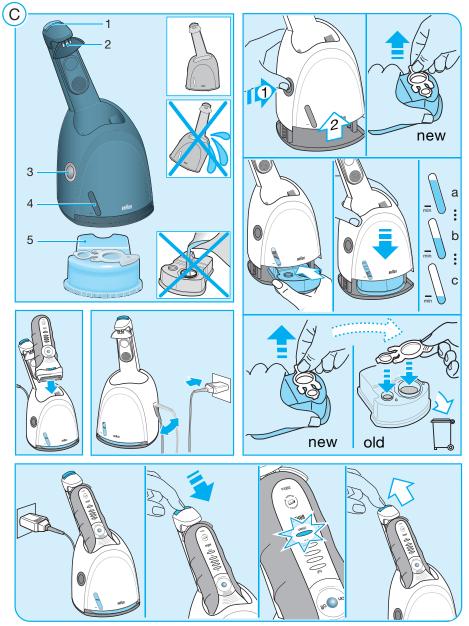

#### 组件说明

- 1 启动/松解按钮
- 2 清洁座/剃须刀接口
- 3 更换清洁剂盒提升按钮
- 4 液位指示器
- 5 清洁剂盒

#### 使用Clean&Rene<sup>™</sup>清洁/充电系统 安装清洁剂盒

- 按压提升按钮(3),升起清洁剂盒套。
- 将清洁剂盒放在水平、稳定的表面(如桌面)
  上。小心取掉密封盖后,将其尽可能地推入 清洁剂盒舱。
- 缓慢推回清洁剂盒套至锁紧。

#### 更换清洁剂盒

按下提升按钮 (3) 打开外罩,稍等片刻后取拿 出用过的清洁剂盒,避免滴洒。

由于用过的清洁剂已被污染,丢弃用完的清洁 剂盒之前,请确保将其开口用新清洁剂盒的密 封盖扣住。

可将用完的清洁剂盒丢弃在生活垃圾中。

# Description

- 1 Start/release button
- 2 Contact bow
- 3 Lift button for cartridge exchange
- 4 Level indicator
- 5 Cleaning cartridge

#### Before using Clean&Renew™ Installing the cartridge

- Press the lift button (3) to open the housing.
- Hold the cartridge down on a flat, stable surface (e.g. table). Carefully remove the lid from the cartridge. Slide the cartridge into the base as far as it will go.
- Slowly close the housing by pushing it down until it locks.

#### Replacing the cartridge

After having pressed the lift button to open the housing, wait for a few seconds before removing the used cartridge. Before discarding the used cartridge, make sure to close the openings using the lid of the new cartridge, since the used cartridge will contain contaminated cleaning solution. The used cartridge can be disposed in the household waste.